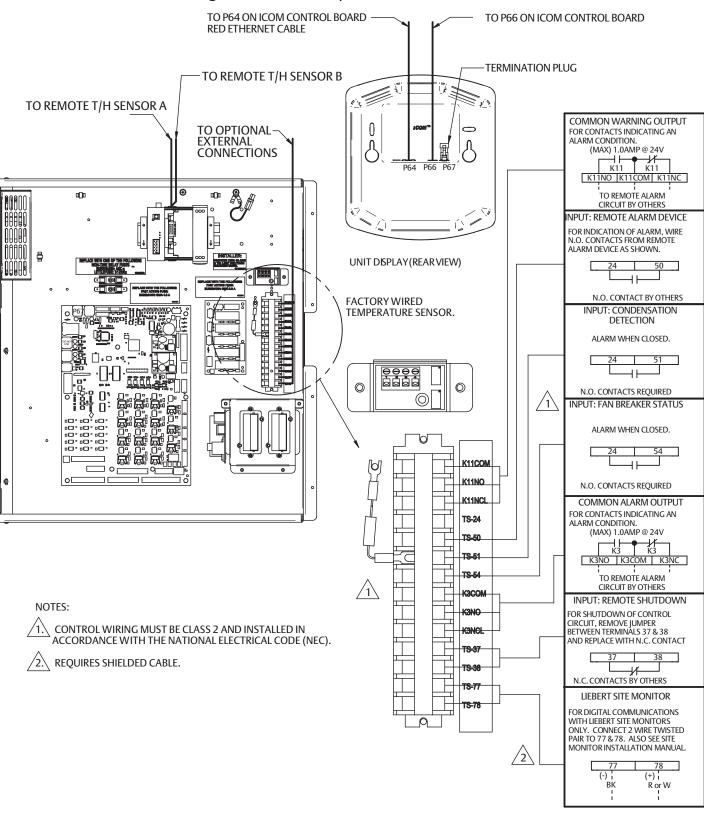

NOTE: Refer to specification sheet for full load amp. and wire size amp. ratings.

**60HZ COMPONETS SHOWN** 

SITE MONITORING CONNECTION Terminals 77 (-) and 78 (+) are for connection of a 2 wire, twisted pair,

(see user's manual).

INTELLISLOTS®

communication cable (available from Liebert or others) for optional Sitescan.

Two Liebert Intellislots® for optional OCWEB-LBDS or OC485-LBDS card.

### Liebert DCP Extra Low Voltage field connection points